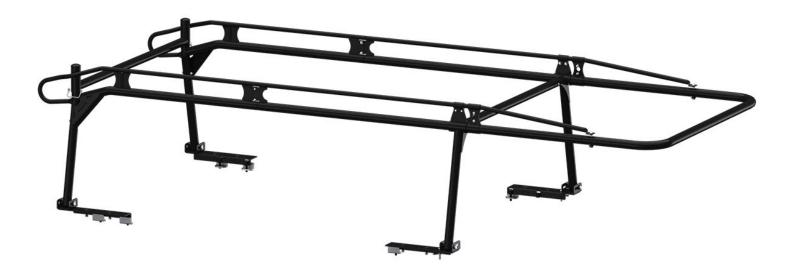

## Pro IV HD Aluminum Rack - Full Size Trucks

Heavy -Duty Aluminum Full Size Truck Rack

Black Pro IV Truck Racks are available for all full size trucks, standard and extended/crew cab styles with bed lengths of 5.8ft to 8ft. The Front legs adjust forwards and backwards to accommodate the exact bed length. The mounting plates are slotted to allow width adjustment to fit all full size trucks.

## Features

- Improved foot mounting
- Heavy duty 1,000 lb. capacity
- Constructed with 2" diameter heavy duty aluminum tubing
- Easier to maintain black powder coat finish
- Fully adjustable to fit any full size truck
- Holman Warranty