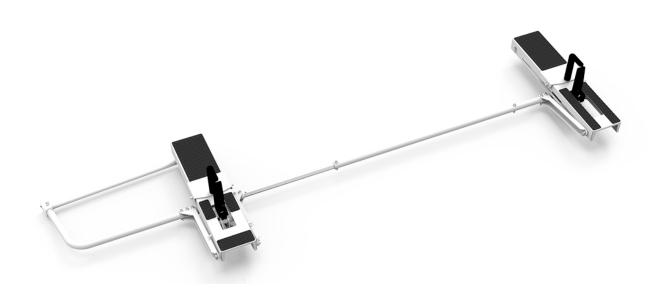

## DROP DOWN HD ALUMINUM LADDER RACK DRIVER SIDE MECHANISM (ADD TO 4A92L)

Part #: 4A963

## HD Aluminum Drop Down Drivers Side - Low Roof Mechanism (add to 4092L)

Additional HD Aluminum Drop Down mechanism for drivers side

## Features:

- Rust free heavy duty aluminum construction
- Adjustable clamps firmly secure ladder to rack
- Quick & easy to assemble and install
- Rung grips are adjustable to secure extension ladders of all sizes
- Rugged crossbows are low over van roof to reduce overall vehicle height and to facilitate loading and unloading
- Zinc epoxy primed for superior rust resistance
- · White paint coat finish
- Holman Warranty