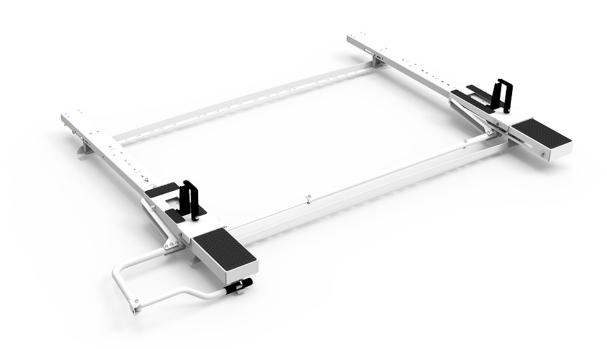

## HD Aluminum Drop Down Ladder Rack - Transit Connect, NV 200, City Express, Ram City

For Compact Vans

This drop down ladder rack by Holman is designed to make your job easier, reduce potential for injury and keep you productive. These Racks are specifically designed for the Ford Transit Connect, Chevy City Express, Ram ProMaster City & the NV200 work vans. It offers a heavy duty curbside and driver side drop down mechanism allowing you to gently raise and lower your ladders into position.

## **Features**

- · Rust free heavy duty aluminum
- Adjustable Clamps firmly secure ladder to rack
- Quick & Easy to Assemble and Install
- Rung grips are adjustable to secure extension ladders of all sizes.
- Rugged crossbows are low over van roof to reduce overall vehicle height and to facilitate loading and unloading.
- Chip resistant powder coat finish.