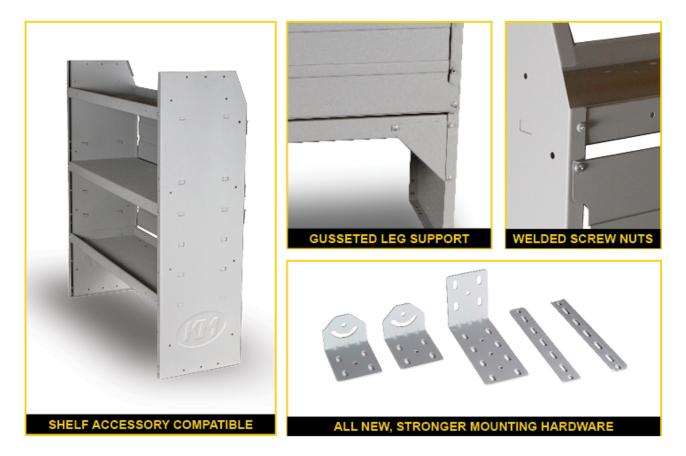

# SHELVING BUILT TO LAST

#### Strong, Quiet, Secure

With 16 gauge side panels and 18 gauge shelving, Holman shelves are built to take a beating. With a number of strength enhancing features, these shelves can withstand power tools, heavy parts and just about anything you can throw at them. Our folded steel shelf lip is the strongest in the industry.

With gusseted leg supports and weld-nut attachments, we are so confident that every shelf comes with a structural warranty. We've designed our backing plates to be rattle free keeping the inside of your van quiet. And our strong mounting hardware you are worry free from our shelves ever breaking free.

- Stronger Gusseted end panels, weld-nut attachments and thicker 16-gauge side panels
- Quieter Improved back panels reduce noise
- More secure Stronger mount brackets and angle braces