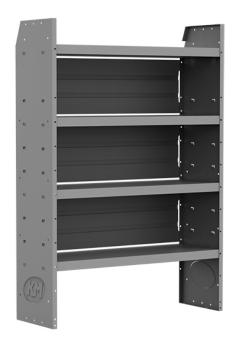

### SHELF UNIT - 42" W X 60" H X 14" D

Part # : 48424

## 42" W x 60" H x 14" D Shelf Unit

The Holman Shelving System is one of the most durable and flexible shelving systems available.

#### Features

- Heavy Lance Support Technology
- Adjustable Shelf Lips
- Contoured top design
- Covered Steel Back Panels
- Shelving accessories & addons

#### **Compatible Items**

- #48200 20" W Plastic Bin Module
- #48240 20" W Plastic Small Parts Bin Module
- #48180 20" L Shelf Lip

### **Vehicle Fit**

Mid/High Roof Ford Transit

Nissan NV

Ram ProMaster

**Mercedes Sprinter** 