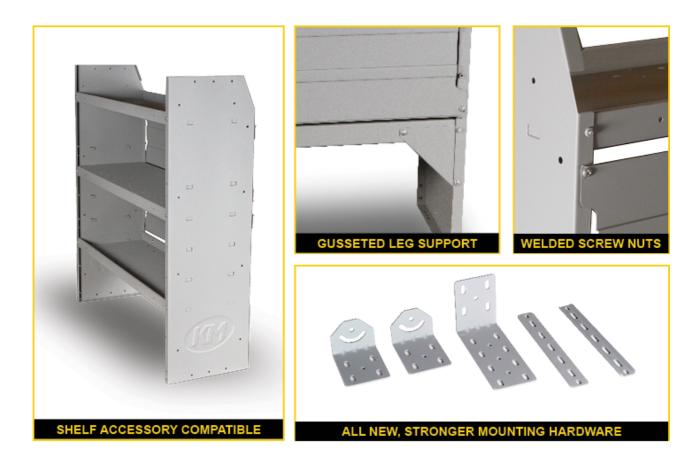

## **SHELVING BUILT TO LAST**

#### Strong, Quiet, Secure

With 16 gauge side panels and 18 gauge shelving, Holman shelves are built to take a beating. With a number of strength enhancing features, these shelves can withstand power tools, heavy parts and just about anything you can throw at them. Our folded steel shelf lip is the strongest in the industry.

With gusseted leg supports and weld-nut attachments, we are so confident that every shelf comes with a structural warranty. We've designed our backing plates to be rattle free keeping the inside of your van quiet. And our strong mounting hardware you are worry free from our shelves ever breaking free.

- Stronger Gusseted end panels, weld-nut attachments and thicker 16-gauge side panels
- Quieter Improved back panels reduce noise
- More secure Stronger mount brackets and angle braces