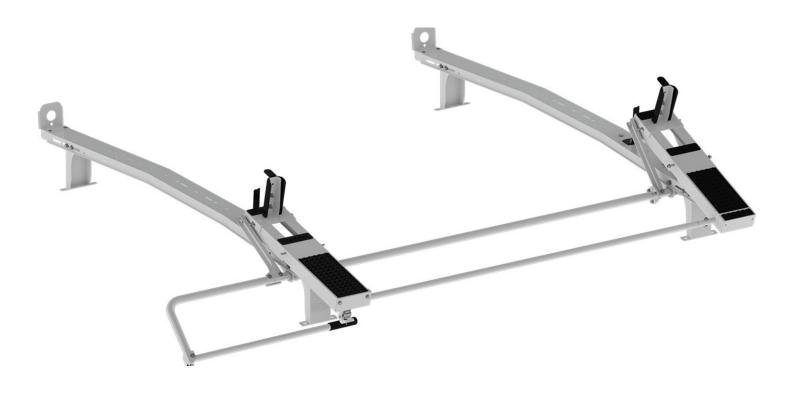

## DROP DOWN LADDER RACK - SINGLE - LOW ROOF COVERED SERVICE BODY

Part #: 47953

## **Drop Down Ladder Rack - Low Roof Covered Service Body**

Single Drop Down ladder rack makes placement and removal of ladder racks simple and easy. Heavy-duty mechanism gently lowers and raises a ladder into position for easy loading and unloading. Available in white powder coat. Curb side only.

## Features:

- Adjustable Clamps firmly secure ladder to rack
- Mount Kit Included
- · Quick & Easy to Assemble and Install
- Rung grips are adjustable to secure extension ladders of all sizes.
- Rugged crossbows are low over van roof to reduce overall vehicle height and to facilitate loading and unloading.
- Zinc epoxy primed for superior rust resistance.
- Chip resistant powder coat finish.
- Holman Warranty