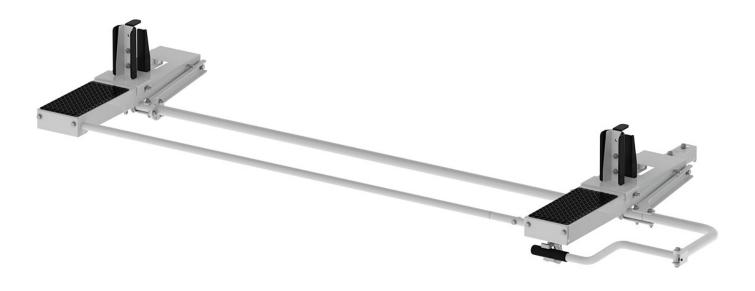

## DROP DOWN LADDER RACKS DRIVER SIDE MECHANISM - COMPACT VANS (ADD TO 40933)

Part # : 40943

## Drop Down Driver Side Mechanism - Compact Vans (add to 40933)

Additional Drop Down mechanism for drivers side

## **Features:**

- Adjustable clamps firmly secure ladder to rack
- Quick & easy to assemble and install
- Rung grips are adjustable to secure extension ladders of all sizes
- Rugged crossbows are low over van roof to reduce overall vehicle height and to facilitate loading and unloading
- Zinc epoxy primed for superior rust resistance
- Chip resistant powder coat finish
- Holman Warranty