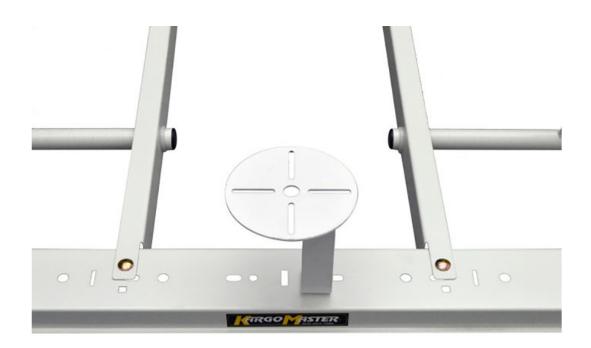

## EMERGENCY LIGHT MOUNT (FOR ALL DROP DOWN OR CLAMP & LOCK RACKS)

Part #: 40893

## **Emergency Light Mount**

for full 409xx racks

## Features:

- Steel construction
- Painted white finish
- Holman Warranty