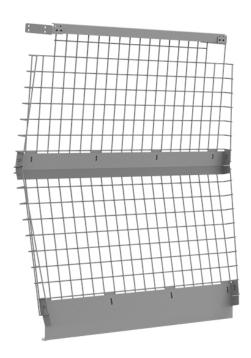

## **Wire Partition**

This Holman Wire Partition provides security from shifting equipment and allow for air flow and full visibility to the cargo area of the compact van.

The product includes plus nuts required for installation. Consider purchasing our Plus Nut Tool (#P9902) if you don't already have a plus nut installation tool.

## **Features**

- · Heavy 7 gage wire mesh
- · Quick and Easy Installation
- · Allows seats to be pushed completely back and still recline for driver comfort
- Lightweight (only 45lbs)
- · Heavy Duty construction provides a strong barrier with a quiet ride
- · Gray powder coat finish