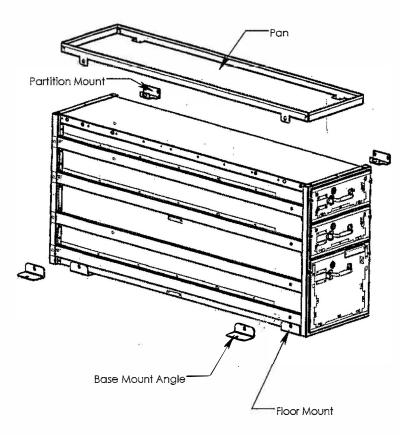

## **40250 Floor Installation**

- 1) Bolt floor mount brackets and partition mount brackets to box. Set box in place, lining up the holes on the partition mount brackets with the existing holes in the partition(you can drill new holes if a different location is desired).
- 2) Mark the location of the floor mount brackets. Remove box and place floor mount brackets over your marks. Using the floor mount bracket as a template, drill holes in the floor and bolt the floor mount brackets down.
- 3) Set the box into the floor mount brackets and install the outboard side (side facing away from the partition) bolts only. Now bolt the partition mount brackets to the partition and you are done.