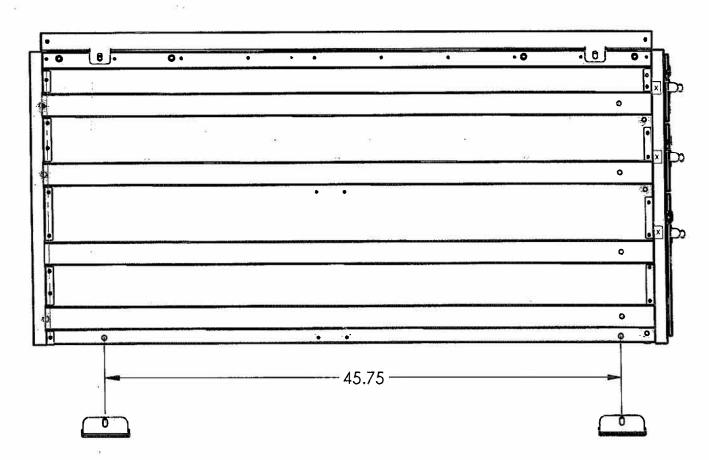

## **40250 Floor Installation**

- 1) Bolt floor mount brackets and partition mount brackets to box. Set box in place, lining up the holes on the partition mount brackets with the existing holes in the partition(you can drill new holes if a different location is desired).
- 2) Mark the location of the floor mount brackets. Remove box and place floor mount brackets over your marks. Using the floor mount bracket as a template, drill holes in the floor and bolt the floor mount brackets down.
- 3) Set the box into the floor mount brackets and install the outboard side (side facing away from the partition) bolts only. Now bolt the partition mount brackets to the partition and you are done.